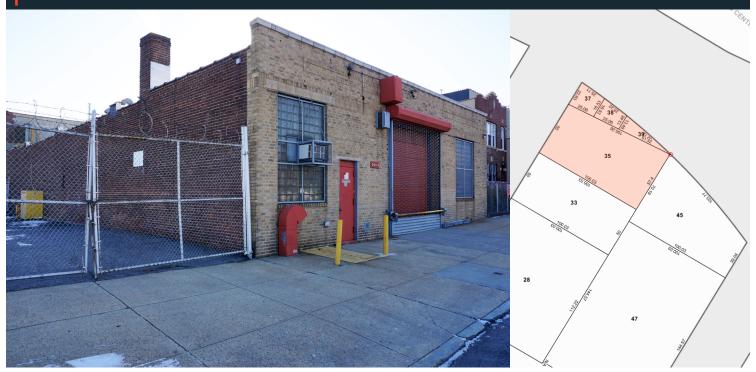

# **5,370 SF CORNER WAREHOUSE + 1,254 SF YARD FOR SALE** 2413 46TH STREET, ASTORIA, NY 11103

**BLOCK/LOT** 732 / 35, 37, 38, 39

**BUILDING DIMENSIONS** 50 ft x 100 ft

**BUILDING SIZE** 5,370 SF

**LOT DIMENSIONS** 50 ft x 100.03 ft irregular

**LOT SIZE** 6,626 SF

**YARD SF** 1,254 SF

**ZONING** M1-1

**REAL ESTATE TAXES** \$22,495

#### **FEATURES**

- Single-Story Warehouse
- 1 Drive-In Door
- 1,254 SF Yard
- Great Traffic Exposure
- · Convenient Location to Major Roadways
- Heavy Power